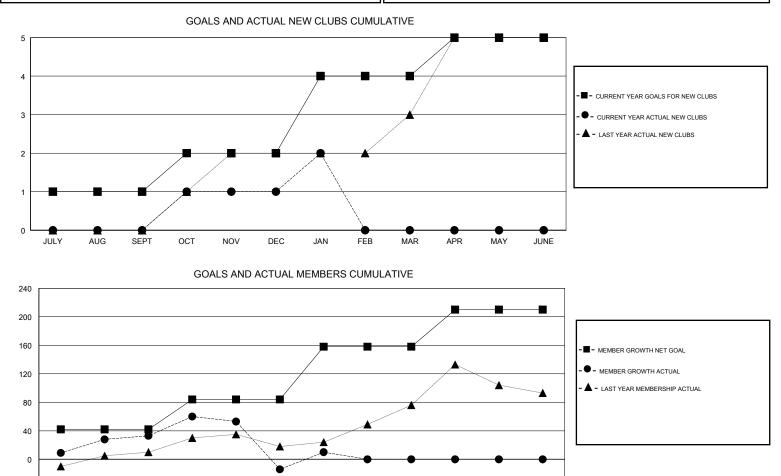

## LOCATION TANZANIA GMT CA Clubs Members RESULTS FOR 2017-2018 RESULTS FOR 2017-2018 NEW CLUB GOAL NEW CLUBS DROPPED CLUBS MEMBER GROWTH NET MEMBER GROWTH DROPPED QUARTER QUARTER GOAL ACTUAL MEMBERS ACTUAL (including transfers) 1 0 0 42 97 63 JULY/AUG/SEPT JULY/AUG/SEPT 1 1 1 42 65 92 OCT/NOV/DEC OCT/NOV/DEC 2 0 74 41 16 1 JAN/FEB/MAR JAN/FEB/MAR 1 0 0 0 0 52 APR/MAY/JUNE APR/MAY/JUNE